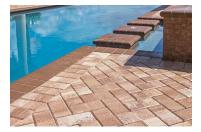

## **Remodel Pavers**

Tremron's remodel pavers provide a cost benefit by eliminating the need to remove existing concrete prior to installation. All of Tremron's remodel pavers are manufactured according to the same standards as our full size pavers and are available in the same range of popular colors. This allows for a seamless transition from remodel pavers to full size pavers for patio extensions or where an existing entryway meets a driveway.

Stonehurst Remodel

4x8 Brick Remodel

Mega Olde Towne Remodel

Park Plaza 12x12 Remodel

Olde Towne Remodel

Remodel Bullnose Coping