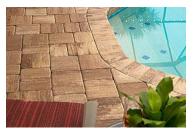

## **Remodel Pavers**

Tremron's remodel pavers provide a cost benefit by eliminating the need to remove existing concrete prior to installation. All of Tremron's remodel pavers are manufactured according to the same standards as our full size pavers and are available in the same range of popular colors. This allows for a seamless transition from remodel pavers to full size pavers for patio extensions or where an existing entryway meets a driveway.

Stonehurst Remodel

4x8 Brick Remodel

Mega Olde Towne Remodel

Park Plaza 12x12 Remodel

Olde Towne Remodel

Remodel Bullnose Coping