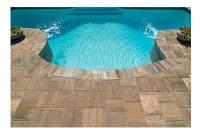

## **Remodel Pavers**

Tremron's remodel pavers provide a cost benefit by eliminating the need to remove existing concrete prior to installation. All of Tremron's remodel pavers are manufactured according to the same standards as our full size pavers and are available in the same range of popular colors. This allows for a seamless transition from remodel pavers to full size pavers for patio extensions or where an existing entryway meets a driveway.

Stonehurst Remodel

4x8 Brick Remodel

Mega Olde Towne Remodel

Park Plaza 12x12 Remodel

Olde Towne Remodel

Remodel Bullnose Coping