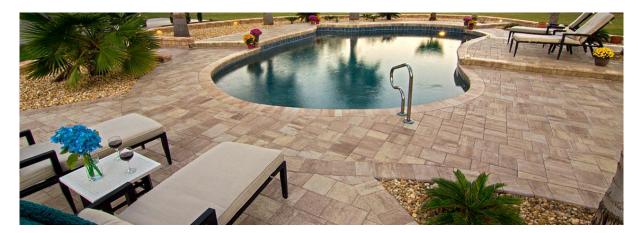

## **Remodel Pavers**

Tremron's remodel pavers provide a cost benefit by eliminating the need to remove existing concrete prior to installation. All of Tremron's remodel pavers are manufactured according to the same standards as our full size pavers and are available in the same range of popular colors. This allows for a seamless transition from remodel pavers to full size pavers for patio extensions or where an existing entryway meets a driveway.

Stonehurst Remodel

4x8 Brick Remodel

Mega Olde Towne Remodel

Park Plaza 12x12 Remodel

Olde Towne Remodel

Remodel Bullnose Coping