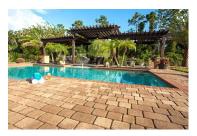

## **Remodel Pavers**

Tremron's remodel pavers provide a cost benefit by eliminating the need to remove existing concrete prior to installation. All of Tremron's remodel pavers are manufactured according to the same standards as our full size pavers and are available in the same range of popular colors. This allows for a seamless transition from remodel pavers to full size pavers for patio extensions or where an existing entryway meets a driveway.