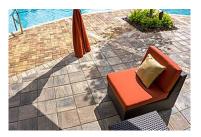

## **Remodel Pavers**

Tremron's remodel pavers provide a cost benefit by eliminating the need to remove existing concrete prior to installation. All of Tremron's remodel pavers are manufactured according to the same standards as our full size pavers and are available in the same range of popular colors. This allows for a seamless transition from remodel pavers to full size pavers for patio extensions or where an existing entryway meets a driveway.